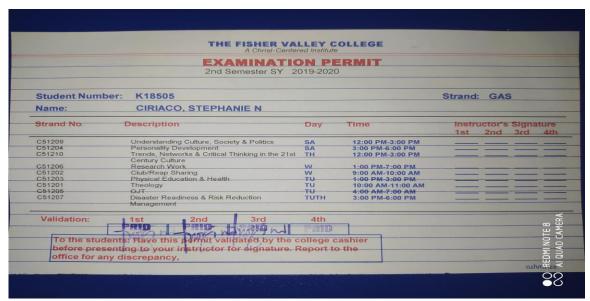

**SUBMITTED BY:** STEPHANIE CIRIACO

GRADE & STRAND: GAS-12

SUBJECT: OJT

SUBMITTED TO: PROF. MARLON B. RAQUEL
CBBA CHAIRPERSON

"A Christ-Centered Institution"