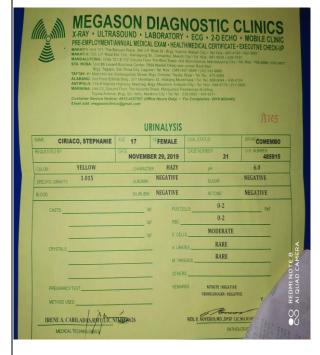

, Manuel L. Quezon St., Hagonoy, Taguig City

(02) 839-1903/ (02) 264-0223 • <u>tfvcdbaa@gmail.com</u> • <u>www.tfvcdbaa.weebly.com</u>

Sy.

#### PRIMARY LEVEL

**Elementary:** Fort Aguinaldo Elementary School

Sy.

DIALECTS

: English, Tagalog

#### CHARACTER REFERENCES

Yolanda N. Ciriaco

Conatact#: 09363225224 **John William N. Ciriaco** Contact#: 09652471533

I hereby certify that the above information are true and correct to the best of my knowledge and belief.

STEPHANIE N. CIRIACO Applicant's Signature



"A Christ-Centered Institution"

### **COLLEGE OF BUSINESS ADMINISTRATION AND ACCOUNTANCY**

No. 5, Manuel L. Quezon St., Hagonoy, Taguig City

(02) 839-1903/ (02) 264-0223 • tfvcdbaa@gmail.com • www.tfvcdbaa.weebly.com

### HEALTH CERTIFICATE ISSUED BY DOH/CLINIC OR HOSPITAL







"A Christ-Centered Institution"

### COLLEGE OF BUSINESS ADMINISTRATION AND ACCOUNTANCY

No. 5, Manuel L. Quezon St., Hagonoy, Taguig City (02) 839-1903/ (02) 264-0223 • tfvcdbaa@gmail.com • www.tfvcdbaa.weebly.com

### PRACTICUM JOURNAL

| DAY                 | TASK ACCOMPLISHED                                                                                                                                                                                                                                       | SIGNATURE OF<br>CBBA<br>CHAIRPERSON:<br>Prof. MARLON<br>RAQUEL |
|---------------------|---------------------------------------------------------------------------------------------------------------------------------------------------------------------------------------------------