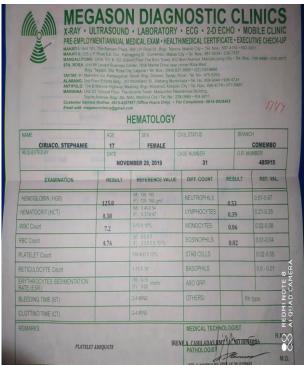

Manuel L. Quezon St., Hagonoy, Taguig City

(02) 839-1903/ (02) 264-0223 • <u>tfvcdbaa@gmail.com</u> • <u>www.tfvcdbaa.weebly.com</u>

Sy.

#### PRIMARY LEVEL

**Elementary:** Fort Aguinaldo Elementary School

Sy.

DIALECTS

: English, Tagalog

#### CHARACTER REFERENCES

Yolanda N. Ciriaco

Conatact#: 09363225224 **John William N. Ciriaco** Contact#: 09652471533

I hereby certify that the above information are true and correct to the best of my knowledge and belief.

STEPHANIE N. CIRIACO Applicant's Signature



"A Christ-Centered Institution"

### **COLLEGE OF BUSINESS ADMINISTRATION AND ACCOUNTANCY**

No. 5, Manuel L. Quezon St., Hagonoy, Taguig City

(02) 839-1903/ (02) 264-0223 • tfvcdbaa@gmail.com • www.tfvcdbaa.weebly.com

### HEALTH CERTIFICATE ISSUED BY DOH/CLINIC OR HOSPITAL







"A Christ-Centered Institution"

### COLLEGE OF BUSINESS ADMINISTRATION AND ACCOUNTANCY

No. 5, Manuel L. Quezon St., Hagonoy, Taguig City (02) 839-1903/ (02) 264-0223 • tfvcdbaa@gmail.com • www.tfvcdbaa.weebly.com

### PRACTICUM JOURNAL

| DAY                 | TASK ACCOMPLISHED                                                                                                                                                                                                                                       | SIGNATURE OF<br>CBBA<br>CHAIRPERSON:<br>Prof. MARLON<br>RAQUEL |
|---------------------|-----------------------------------------------------------------------------------------------------------------------------------------------------------------------------------------------------