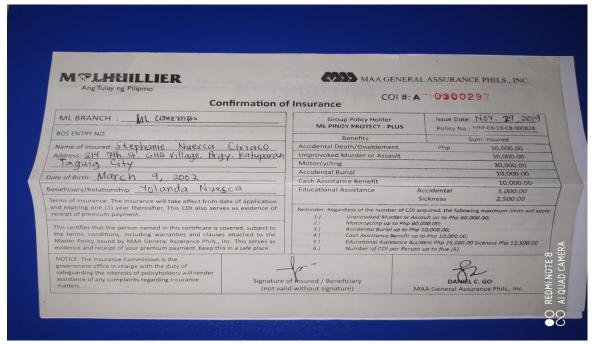

**SUBMITTED BY:** STEPHANIE CIRIACO

GRADE & STRAND: GAS-12

SUBJECT: OJT

SUBMITTED TO: PROF. MARLON B. RAQUEL
CBBA CHAIRPERSON

"A Christ-Centered Institution"